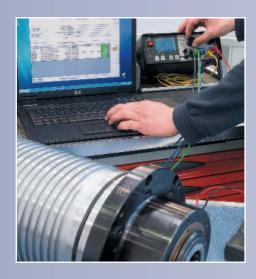

### Order entry / condition checkup

Registry of the spindle in our database.

Condition checkup of entry force, electric components such as motor, rev transmitter, sensors and cooling circulation..

Measurement of concentric an axial run-out.

#### Test run

Fully automated test run with measurement and monitoring of temperature, greasing, drive and vibrations up to 180.000-1min using nominal current up to 250A for synchron- and asynchron motors.