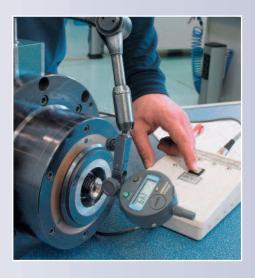

### Order entry / condition checkup

Registry of the spindle in our database.

Condition checkup of entry force, electric components such as motor, rev transmitter, sensors and cooling circulation..

Measurement of concentric an axial run-out.