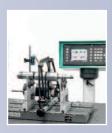

#### Test run

Fully automated test run with measurement and monitoring of temperature, greasing, drive and vibrations up to 180.000-1min using nominal current up to 250A for synchron- and asynchron motors.