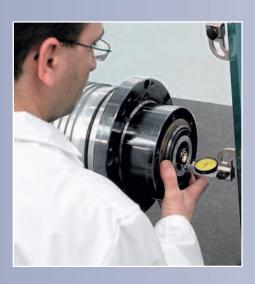

### Order entry / condition checkup

Registry of the spindle in our database.

Condition checkup of entry force, electric components such as motor, rev transmitter, sensors and cooling circulation..

Measurement of concentric an axial run-out.

## **Final inspection**

Final inspection of the spindles quality and accuracy.

Issuing the test certificate for the customer and the database.